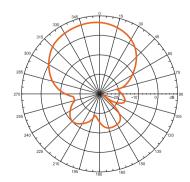

#### • Radiation Patterns:

H-Plane Co-Polarization Pattern

V-Plane Co-Polarization Pattern

## • Specifications:

| Frequency Range           | 2.4GHz~2.5GHz              |
|---------------------------|----------------------------|
| Impedance                 | 50 Ohms                    |
| Gain                      | 6 dBi                      |
| VSWR                      | 1.92 : 1 Max               |
| Polarization              | Linear, Vertical           |
| Beamwidth (HPBW)          | Horizontal: 120°           |
|                           | Vertical: 90°              |
| Connector                 | RP-SMA Male                |
| Cable                     | 130cm RG-174 Coaxial Cable |
| Radiation                 | Directional                |
| Application               | Indoor                     |
| Mount Style               | Desktop / Wall Mount       |
| Dimensions (L x W x H mm) | 80 x 80 x 158 mm           |
| Operating Temperature     | -10°C~60°C (14°F~140°F)    |
| Storage Temperature       | -40°C~80°C (-40°F~176°F)   |
| Operating Humidity        | 10%~90% non-condensing     |
| Storage Humidity          | 5%~90% non-condensing      |
| Standards                 | RoHS, WEEE                 |
|                           |                            |