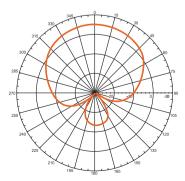

#### • Radiation Patterns:

H-Plane Co-Polarization Pattern

V-Plane Co-Polarization Pattern

## • Specifications:

| Frequency Range           | 2.4GHz~2.5GHz              |
|---------------------------|----------------------------|
| Impedance                 | 50 Ohms                    |
| Gain                      | 6 dBi                      |
| VSWR                      | 1.92 : 1 Max               |
| Polarization              | Linear, Vertical           |
| Beamwidth (HPBW)          | Horizontal: 120°           |
|                           | Vertical: 90°              |
| Connector                 | RP-SMA Male                |
| Cable                     | 130cm RG-174 Coaxial Cable |
| Radiation                 | Directional                |
| Application               | Indoor                     |
| Mount Style               | Desktop / Wall Mount       |
| Dimensions (L x W x H mm) | 80 x 80 x 158 mm           |
| Operating Temperature     | -10°C~60°C (14°F~140°F)    |
| Storage Temperature       | -40°C~80°C (-40°F~176°F)   |
| Operating Humidity        | 10%~90% non-condensing     |
| Storage Humidity          | 5%~90% non-condensing      |
| Standards                 | RoHS, WEEE                 |
|                           |                            |