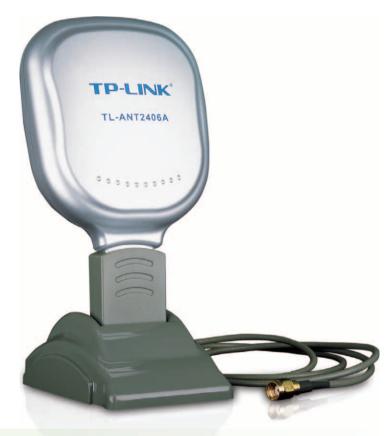

# 2.4GHz 6dBi Indoor Directional Antenna

## TL-ANT2406A

### • Description:

Directional Antenna TL-ANT2406A operates in the 2.4GHz band and provides 6dBi directional operation, which largely extends the wireless range and delivers much better wireless performance. The antenna offers the RP-SMA male connector guaranteeing wider compatibility with most of the wireless equipments.