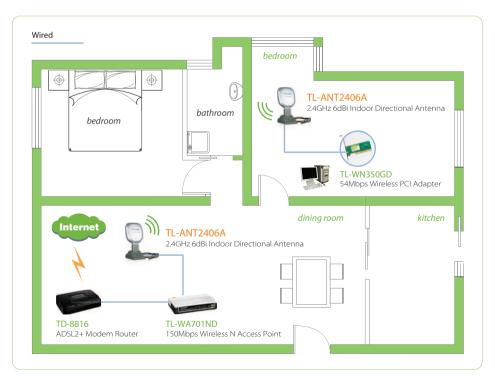

120°           |
|                           | Vertical: 90°              |
| Connector                 | RP-SMA Male                |
| Cable                     | 130cm RG-174 Coaxial Cable |
| Radiation                 | Directional                |
| Application               | Indoor                     |
| Mount Style               | Desktop / Wall Mount       |
| Dimensions (L x W x H mm) | 80 x 80 x 158 mm           |
| Operating Temperature     | -10°C~60°C (14°F~140°F)    |
| Storage Temperature       | -40°C~80°C (-40°F~176°F)   |
| Operating Humidity        | 10%~90% non-condensing     |
| Storage Humidity          | 5%~90% non-condensing      |
| Standards                 | RoHS, WEEE                 |
|                           |                            |

## • Diagram:



#### **Related Products:**

- Wireless Router (with Detachable Antenna)
- Wireless Access Point (with Detachable Antenna)
- Wireless Adapter (with Detachable Antenna)

## **Optional Accessories:**

- 3 Meters Antenna Extension Cable TL-ANT24EC3S
- 5 Meters Antenna Extension Cable TL-ANT24EC5S